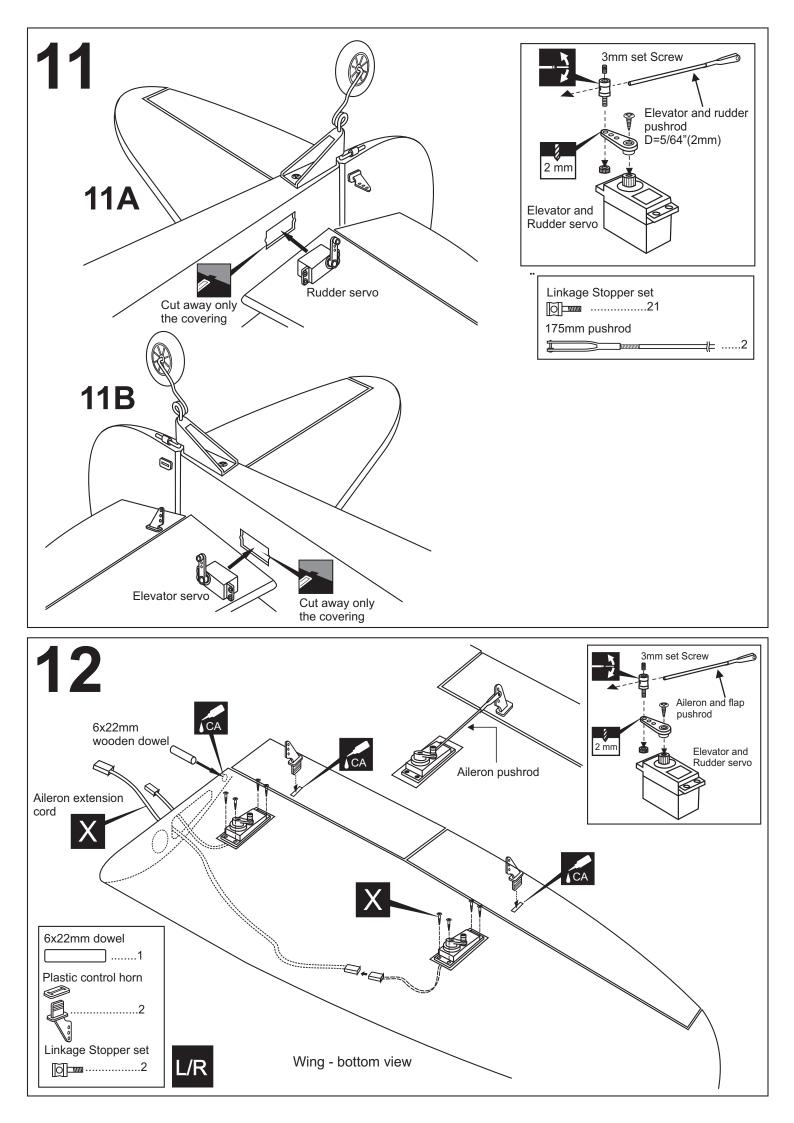

Using a plywood motor mounting plate as a template, mark the fire wall where the four holes are to be drilled .

3mm

2A

When satisfied with the and alignment, hinge the elevator to the horizontal stabilizer using CA glue.