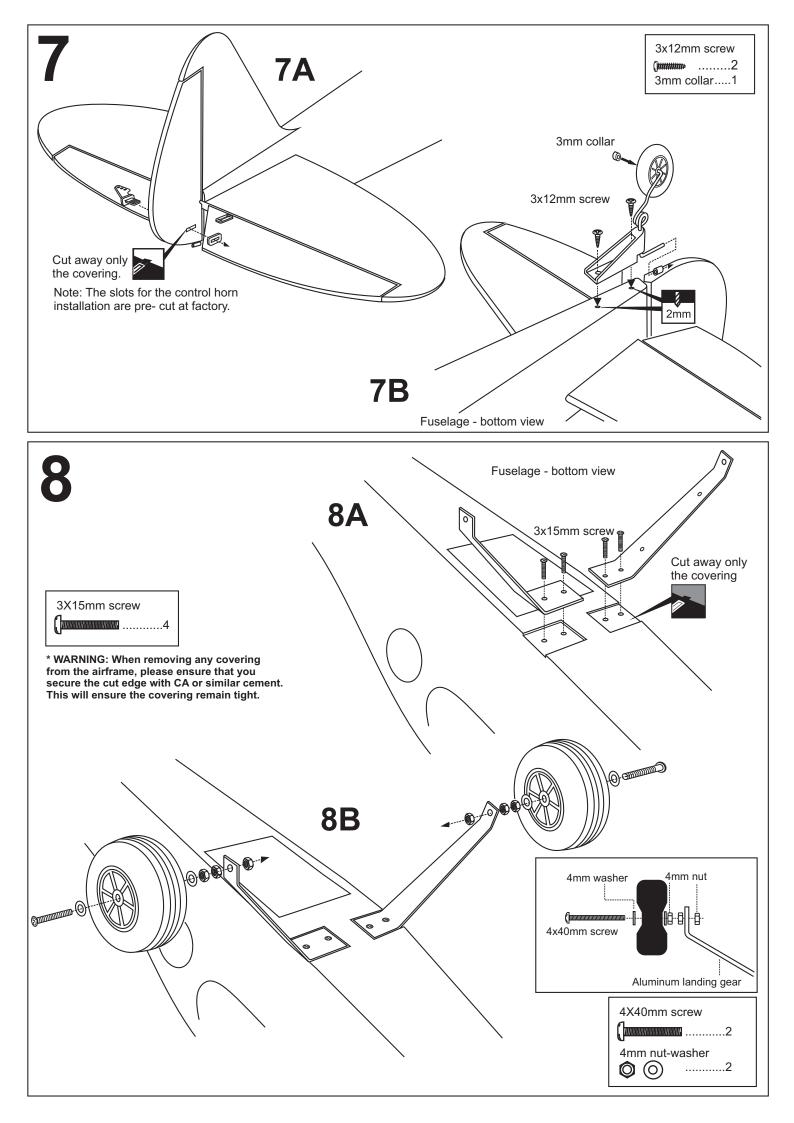

Using the aluminum mounting plate as template, mark the plywood motor mounting plate where the four holes are to be drilled (2A).

Remove the aluminum mounting plate and drill 3mm hole through the plywood at each of the four marks marked (2B). Note: The aluminum motor mounting included with electric motor set.