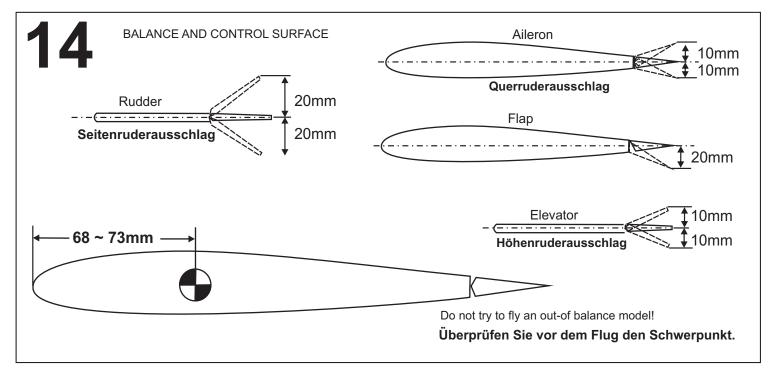

erein in Ihrer Nähe um professionelle Unterstätzung, wenn Sie Hilfe im Bau und Betrieb benötigen. Der Zusammenbau dieses Modells ist durch die vielen Abbildungen selbsterklärend und ist für fortgeschrittene, erfahrene Modellbauver bestimmt.





Using the aluminum mounting plate as template, mark the plywood motor mounting plate where the four holes are to be drilled (2A).

Remove the aluminum mounting plate and drill 3mm hole through the plywood at each of the four marks marked (2B). Note: The aluminum motor mounting included with electric motor set.

Using a plywood motor mounting plate as a template, mark the fire wall where the four holes are to be drilled .

3mm

2A







When satisfied with the and alignment, hinge the elevator to the horizontal stabilizer using CA glue.













**IMPORTANT:** Please do not clean your model with pure alcohol, only use liquid soap with water or use glass cleaner to clean on surface of your model to keep the colour not fade.

## WARNING !

Do not put in a large-than recommended engine. A bigger engine does not necessarily mean better performance.

All details are subject to change without notice !

Technische Änderungen und Irrtümer vorbehalten !