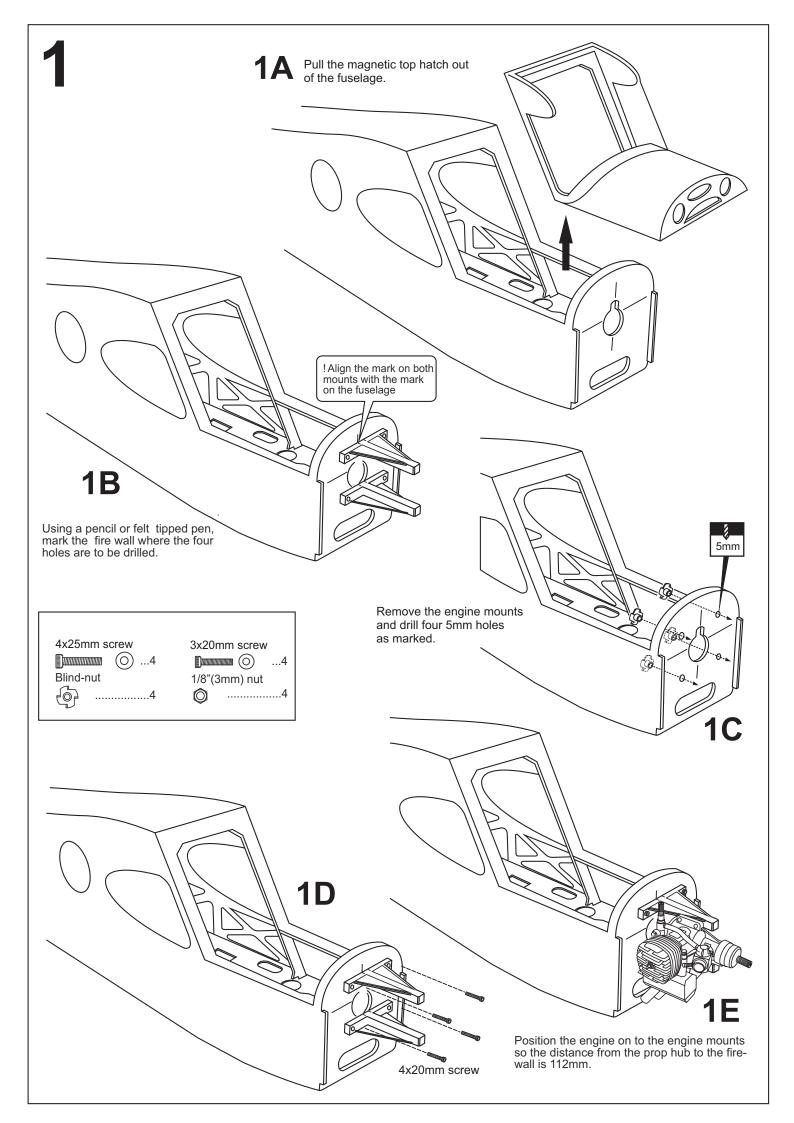

Using a plywood motor mounting plate as a template, mark the fire wall where the four holes are to be drilled .

3mm

2A

When satisfied with the and alignment, hinge the elevator to the horizontal stabilizer using CA glue.