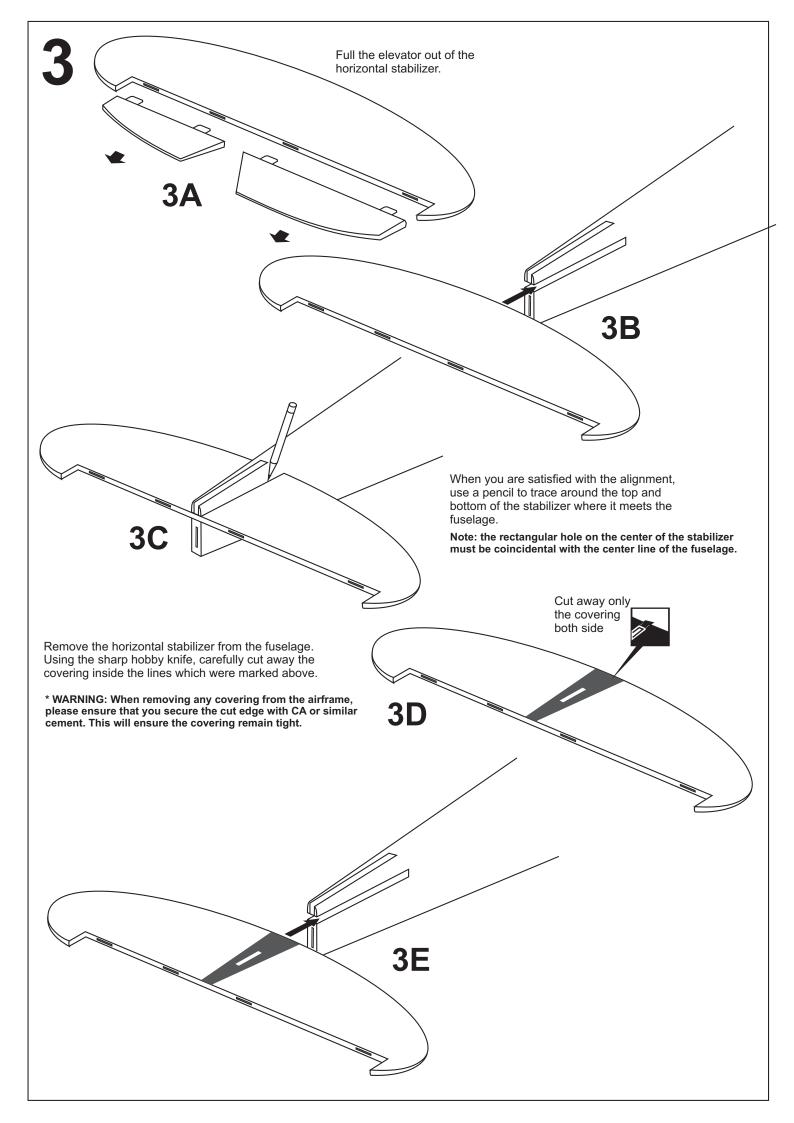

Using a plywood motor mounting plate as a template, mark the fire wall where the four holes are to be drilled .

3mm

2A

When satisfied with the and alignment, hinge the elevator to the horizontal stabilizer using CA glue.