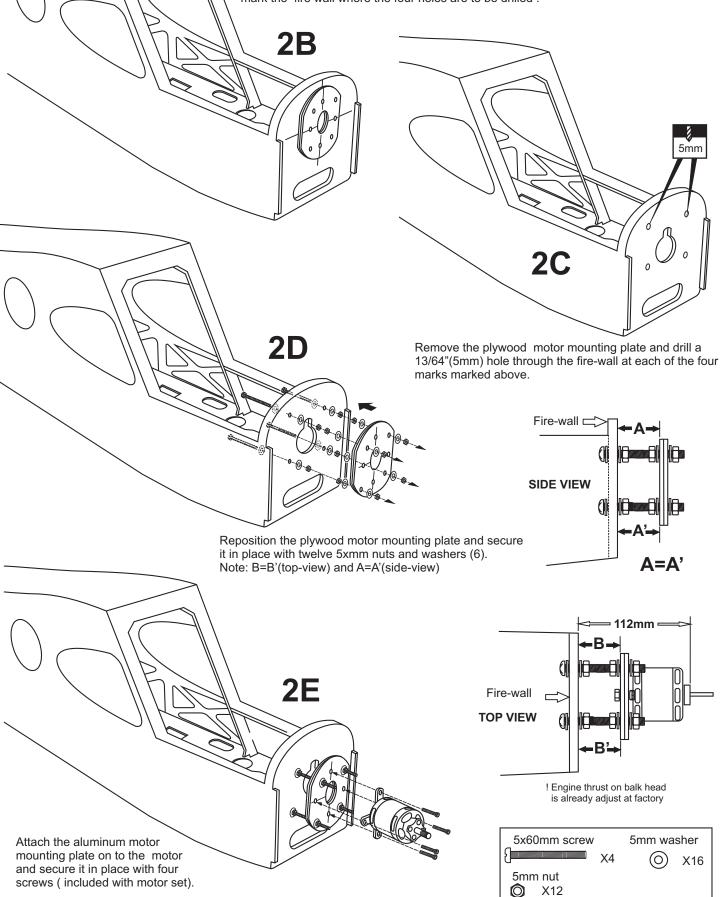

Using the aluminum mounting plate as template, mark the plywood motor mounting plate where the four holes are to be drilled (2A).

Remove the aluminum mounting plate and drill 3mm hole through the plywood at each of the four marks marked (2B). Note: The aluminum motor mounting included with electric motor set.

Using a plywood motor mounting plate as a template, mark the fire wall where the four holes are to be drilled .

3mm

2A

When satisfied with the and alignment, hinge the elevator to the horizontal stabilizer using CA glue.