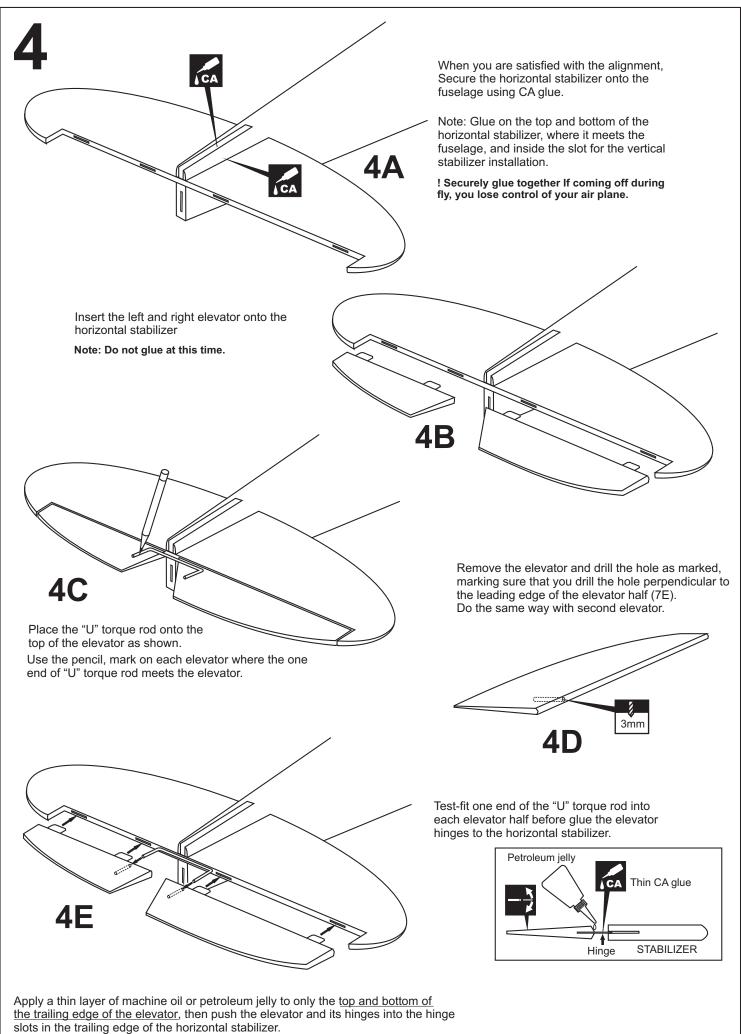

Using a plywood motor mounting plate as a template, mark the fire wall where the four holes are to be drilled .

3mm

2A

When satisfied with the and alignment, hinge the elevator to the horizontal stabilizer using CA glue.