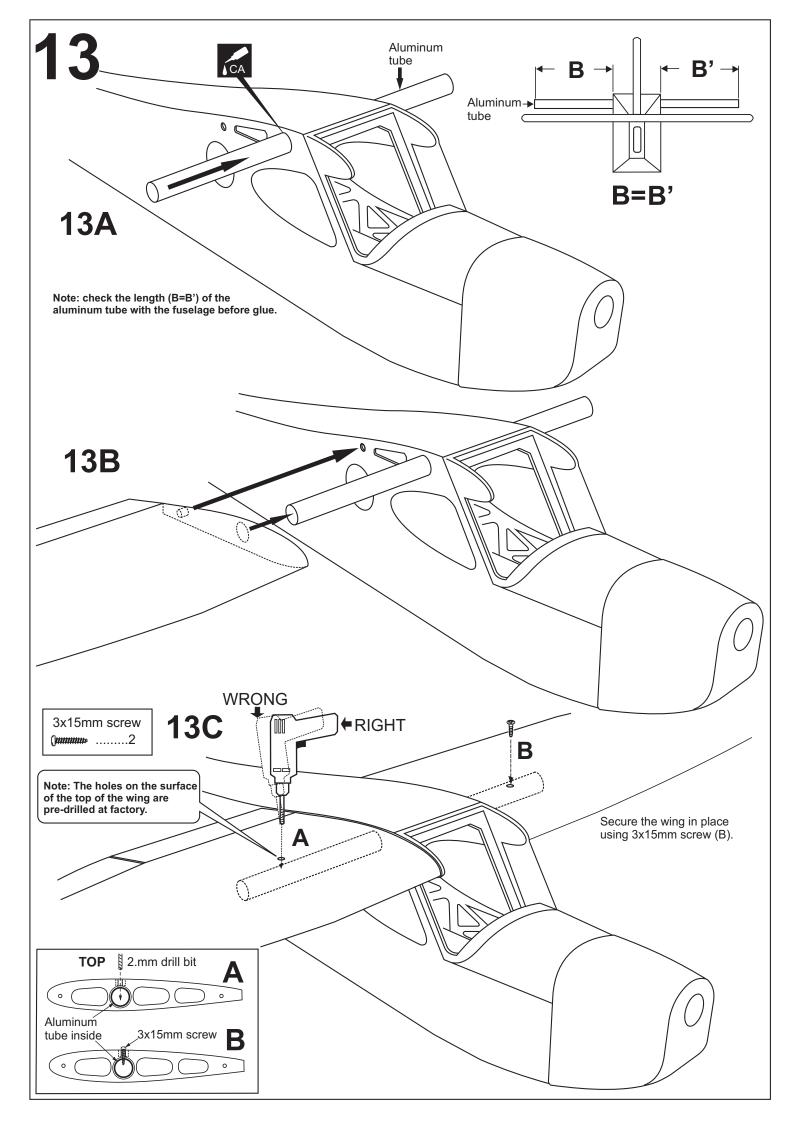

Using the aluminum mounting plate as template, mark the plywood motor mounting plate where the four holes are to be drilled (2A).

Remove the aluminum mounting plate and drill 3mm hole through the plywood at each of the four marks marked (2B). Note: The aluminum motor mounting included with electric motor set.

Using a plywood motor mounting plate as a template, mark the fire wall where the four holes are to be drilled .

3mm

2A

When satisfied with the and alignment, hinge the elevator to the horizontal stabilizer using CA glue.