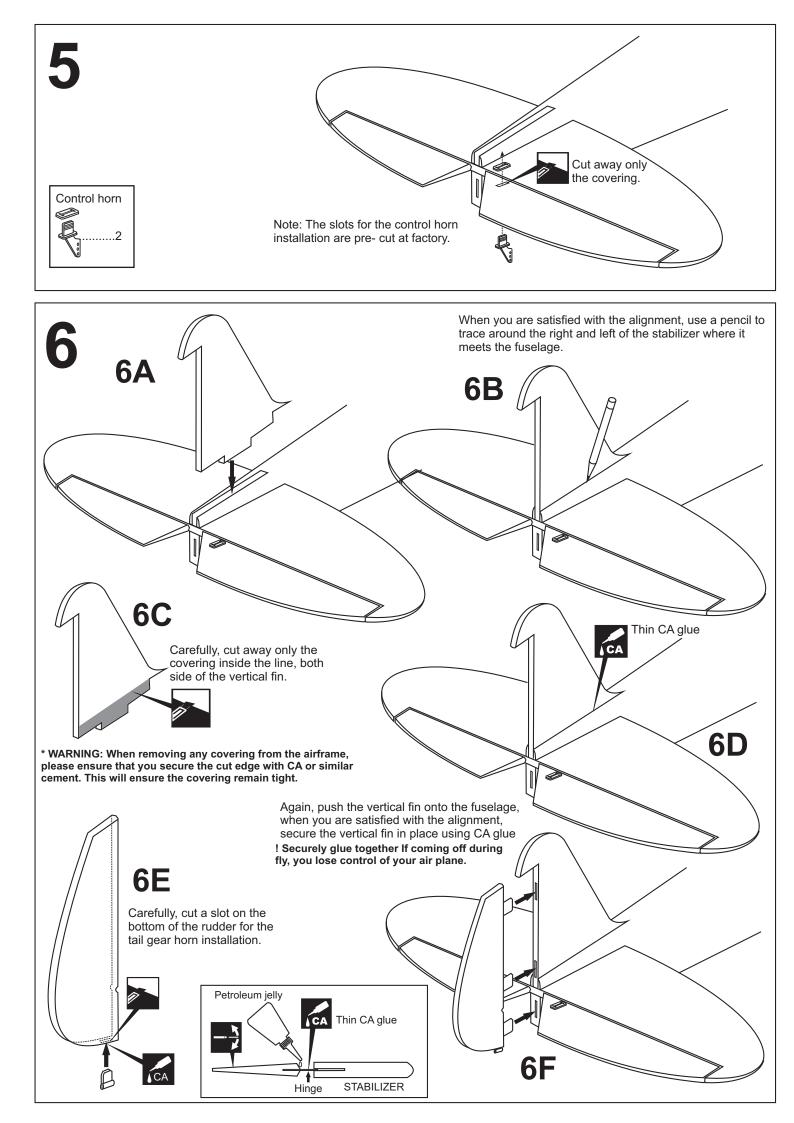

Modellbauverein in Ihrer Nähe um professionelle Unterstätzung, wenn Sie Hilfe im Bau und Betrieb benötigen. Der Zusammenbau dieses Modells ist durch die vielen Abbildungen selbsterklärend und ist für fortgeschrittene, erfahrene Modellbauver bestimmt.





Using the aluminum mounting plate as template, mark the plywood motor mounting plate where the four holes are to be drilled (2A).

Remove the aluminum mounting plate and drill 3mm hole through the plywood at each of the four marks marked (2B). Note: The aluminum motor mounting included with electric motor set.

Using a plywood motor mounting plate as a template, mark the fire wall where the four holes are to be drilled .

3mm

2A







When satisfied with the and alignment, hinge the elevator to the horizontal stabilizer using CA glue.













**IMPORTANT:** Please do not clean your model with pure alcohol, only use liquid soap with water or use glass cleaner to clean on surface of your model to keep the colour not fade.

## WARNING !

Do not put in a large-than recommended engine. A bigger engine does not necessarily mean better performance.

All details are subject to change without notice !

Technische Änderungen und Irrtümer vorbehalten !