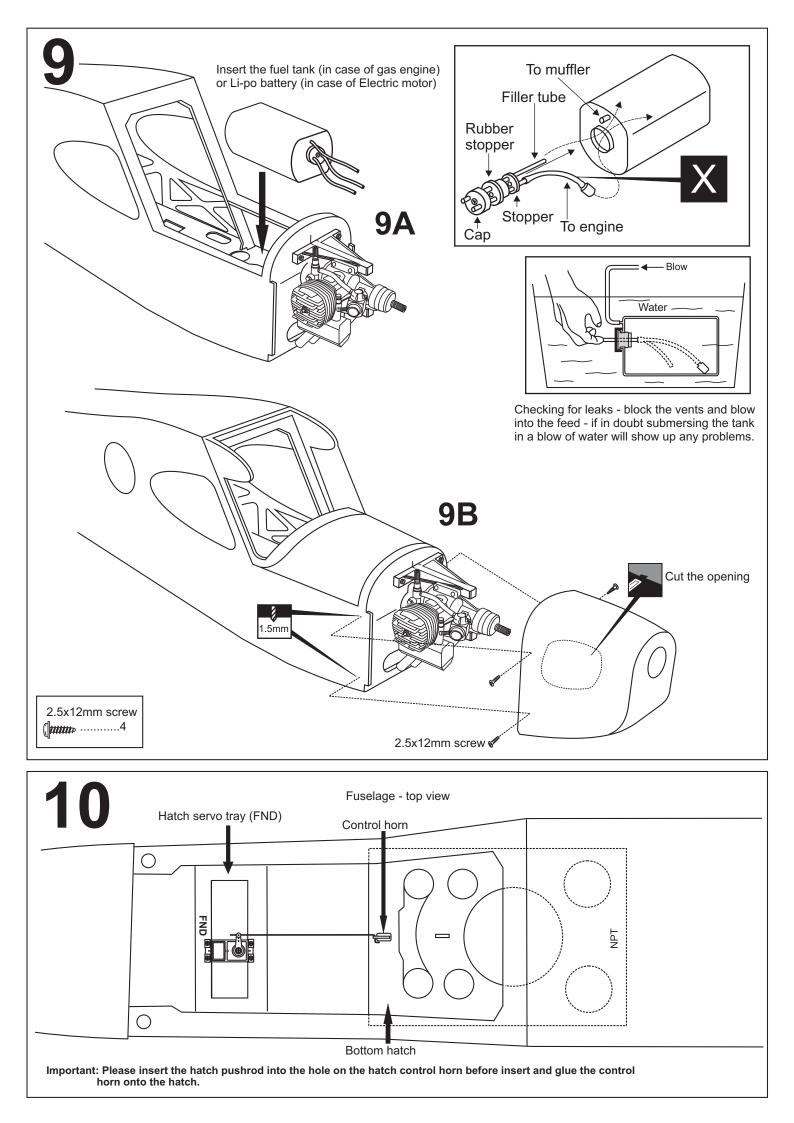

Using the aluminum mounting plate as template, mark the plywood motor mounting plate where the four holes are to be drilled (2A).

Remove the aluminum mounting plate and drill 3mm hole through the plywood at each of the four marks marked (2B). Note: The aluminum motor mounting included with electric motor set.

Using a plywood motor mounting plate as a template, mark the fire wall where the four holes are to be drilled .

3mm

2A

When satisfied with the and alignment, hinge the elevator to the horizontal stabilizer using CA glue.